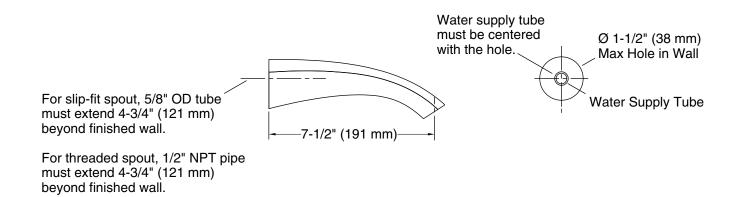

#### **Features**

- 7-1/2" (191 mm) nondiverter bath spout with NPT connection.
- Coordinates with Alteo faucets, accessories, and showering components to complete your bathroom.

#### **Technical Information**

All product dimensions are nominal.